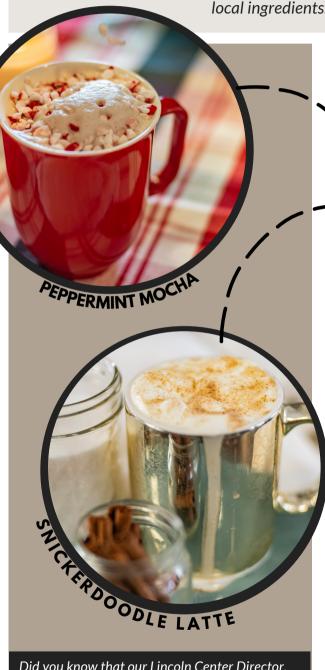

## SEASONAL MENU

local ingredients. bates-hendricks crafted. house made.

PEPPERMINT MOCHA

Did you know that our Lincoln Center Director, Jalen Roseberry, is the creative mind behind our rotating seasonal flavors? She's constantly finding inspiration in her day to day, and perfects her flavors to bring us all this goodness, and we think that's

## WINTER DRINKS, WRAPPED

| What says holiday season like a peppermint mocha? Choose dark or white chocolate. Hot or iced.                          | 4.75  | 5.25 |
|-------------------------------------------------------------------------------------------------------------------------|-------|------|
| SNICKERDOODLE LATTE  Cinnamon, white chocolate & housemade vanilla syrup swirled together with steamed milk & espresso. | 4.50  | 5.15 |
| BROWN SUGAR SAGE LATTE  The simple sweetness of brown sugar mixed with earthy sage makes this a wintertime staple.      | 4.75  | 5.25 |
| PEPPERMINT HOT COCOA  For fans of the peppermint mocha, but without the                                                 | 3 1   | 50 4 |
| espresso.                                                                                                               | 0.0   | 70 4 |
| <b>FESTIVE FOG</b> Peppermint white tea with notes of white chocolate.                                                  | 3.75  | 4.25 |
| Topped with steamed milk & lightly sweetened with peppermint syrup.  THE CLASSICS                                       | • • • | • •  |
| CAFE MIEL Local Honey. Cinnamon. Steamed Milk. Espresso.                                                                | 4.5   | 5.25 |
| CHAI LATTE  Traditional Indian Tea blend by Aahaa Chai topped with steamed milk.                                        | 4.5   | 5.25 |
| HONEY LAVENDER                                                                                                          | 4.5   | 5.25 |
| Housemade lavender syrup made from fresh buds with local honey, steamed milk, and espresso.                             | 4.5   | 5.25 |
| MOCHA Ghiradelli chocolate swirled with steamed milk and                                                                | 4.5   | 5.25 |
| espresso.                                                                                                               |       |      |